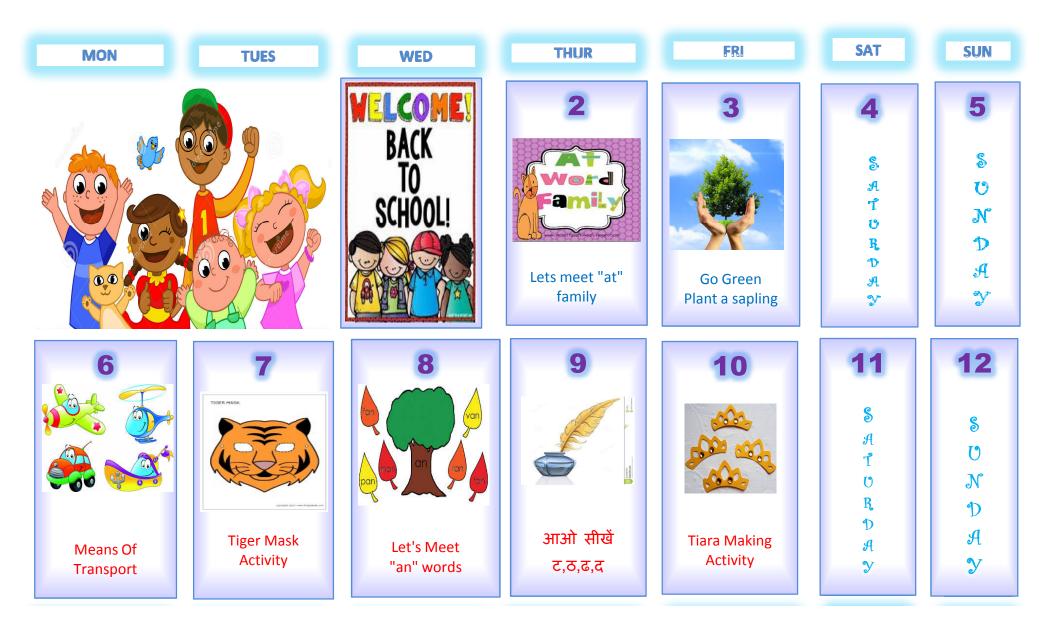

## S R World School ACTIVITY PLANNER - JULY 2015 Preprimary

| MON                                                        | TUES                                  | WED                     | THUR          | FRI                                   | SAT                   | SUN              |
|------------------------------------------------------------|---------------------------------------|-------------------------|---------------|---------------------------------------|-----------------------|------------------|
| 13                                                         | 14                                    | 15                      | 16            | 17                                    | 18                    | 19               |
| 1 2 3 4   5 6 7 8   9 10 11 12   13 14 15 16   17 18 19 20 |                                       |                         |               | more less                             | S<br>A<br>T<br>U<br>R | S<br>U<br>N<br>D |
| Let's Write<br>1 to 20                                     | Let's Know About<br>"Types Of Houses" | Photo Frame<br>Activity | Fun with Yoga | Introduction to<br>More/Less Concepts | D<br>A                | А<br>У           |