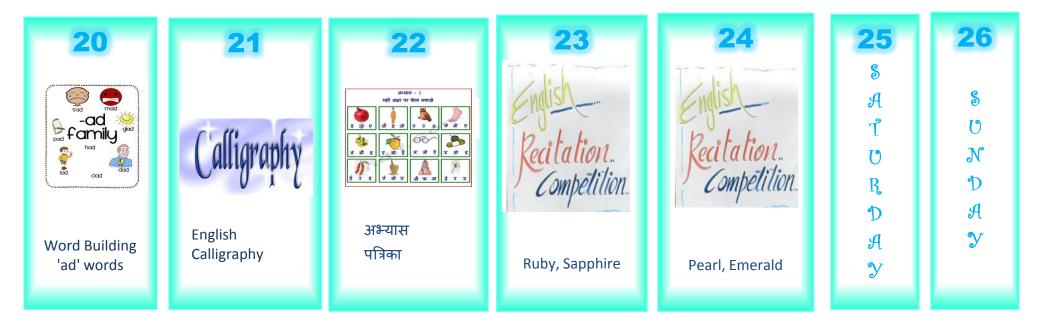

## S R World School ACTIVITY PLANNER - JULY 2015 Preprimary

| MON                                                        | TUES                                  | WED                     | THUR          | FRI                                   | SAT                   | SUN              |
|------------------------------------------------------------|---------------------------------------|-------------------------|---------------|---------------------------------------|-----------------------|------------------|
| 13                                                         | 14                                    | 15                      | 16            | 17                                    | 18                    | 19               |
| 1 2 3 4   5 6 7 8   9 10 11 12   13 14 15 16   17 18 19 20 |                                       |                         |               | more less                             | S<br>A<br>T<br>U<br>R | S<br>U<br>N<br>D |
| Let's Write<br>1 to 20                                     | Let's Know About<br>"Types Of Houses" | Photo Frame<br>Activity | Fun with Yoga | Introduction to<br>More/Less Concepts | D<br>A                | А<br>У           |