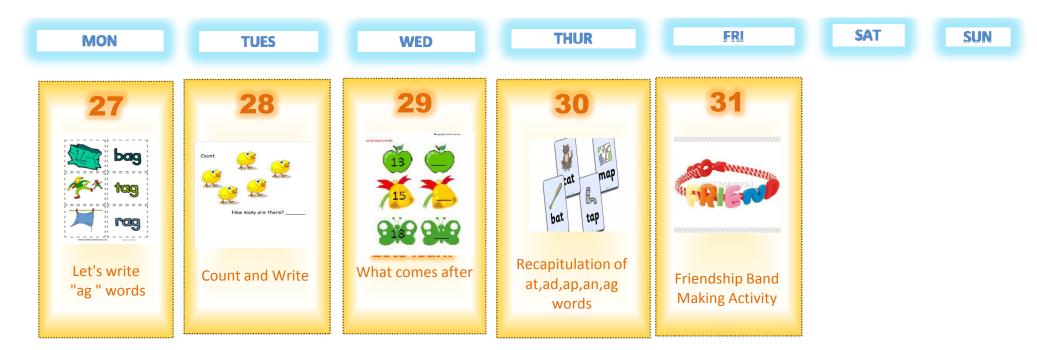

## S R World School ACTIVITY PLANNER - JULY 2015 Preprimary

| MON                                                        | TUES                                  | WED                     | THUR          | FRI                                   | SAT                   | SUN              |
|------------------------------------------------------------|---------------------------------------|-------------------------|---------------|---------------------------------------|-----------------------|------------------|
| 13                                                         | 14                                    | 15                      | 16            | 17                                    | 18                    | 19               |
| 1 2 3 4   5 6 7 8   9 10 11 12   13 14 15 16   17 18 19 20 |                                       |                         |               | more less                             | S<br>A<br>T<br>U<br>R | S<br>U<br>N<br>D |
| Let's Write<br>1 to 20                                     | Let's Know About<br>"Types Of Houses" | Photo Frame<br>Activity | Fun with Yoga | Introduction to<br>More/Less Concepts | D<br>A                | А<br>У           |